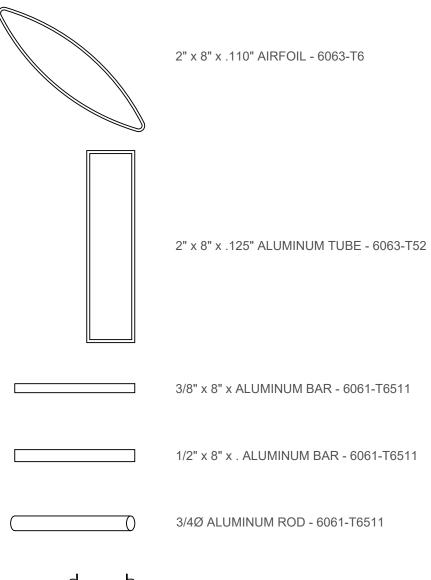

- b) <u>Louver</u> 3.75"x 5.5"x .065" aluminum louver blade applied in shop during canopy fabrication prior to powder coat painting.
- c) <u>Airfoil</u> 2"x 8"x .110" aluminum airfoil blade applied in shop during canopy fabrication prior to powder coat painting.
- Concealed Drainage. Water to drain from decking into perimeter fascia gutter and out of designated scupper location. (NOTE: Only pan & gutter canopies shall have drainage systems)

### **Installation:**

- 1. Installation to be completed by Cool Planet Awning Company
- 2. After installation, canopy to be left in a clean condition.

AIRFOIL MATERIAL LIST

Scale: 3" = 1'-0"

1/2Ø x 2-1/2" HEX HEAD CAP SCREW - STAINLESS