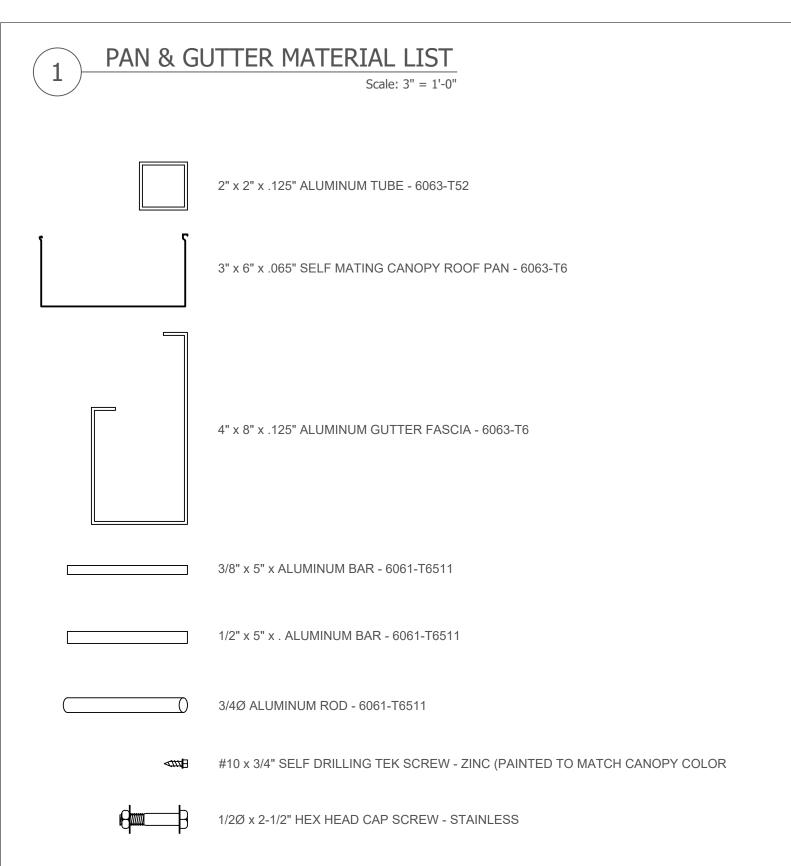

### **Materials:**

- 1. Decking to be 3"x 6"x .065" extruded soffit.
- 2. Fascia to be standard 4"x 8"x .125" perimeter fascia gutter.
- 3. Return arms and mounting brackets to be powder coat painted to match canopy.
- 4. All non-painted fasteners to be stainless steel.
- Decking and fascia to be extruded aluminum, alloy 6063-T6, thickness shown in Cool Planet Awning Company architectural drawings.

#### **Finishes:**

- 1. Standard RAL colors powder coat painted.
- 2. Decking as follows:
  - a) <u>Pan & Gutter</u> 3"x 6"x .065" self-mating aluminum pans applied in shop during canopy fabrication prior to powder coat painting.

- b) <u>Louver</u> 3.75"x 5.5"x .065" aluminum louver blade applied in shop during canopy fabrication prior to powder coat painting.
- c) <u>Airfoil</u> 2"x 8"x .110" aluminum airfoil blade applied in shop during canopy fabrication prior to powder coat painting.
- Concealed Drainage. Water to drain from decking into perimeter fascia gutter and out of designated scupper location. (NOTE: Only pan & gutter canopies shall have drainage systems)