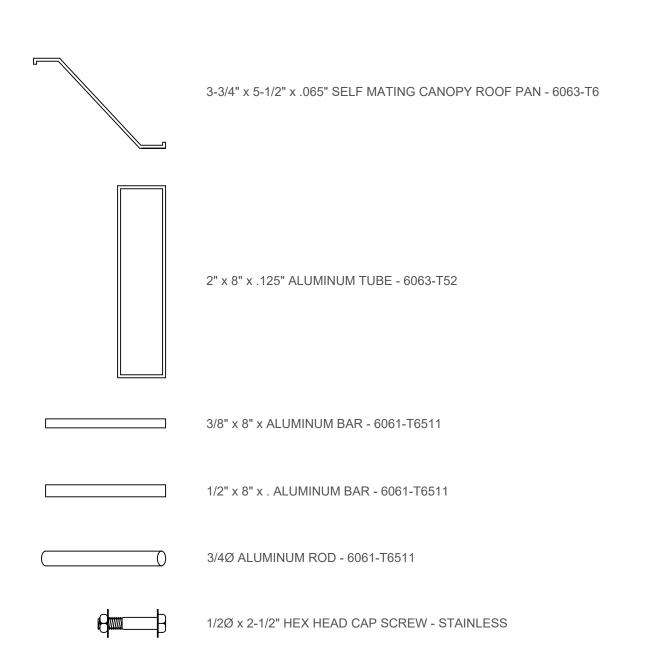

- b) <u>Louver</u> 3.75"x 5.5"x .065" aluminum louver blade applied in shop during canopy fabrication prior to powder coat painting.
- c) <u>Airfoil</u> 2"x 8"x .110" aluminum airfoil blade applied in shop during canopy fabrication prior to powder coat painting.
- Concealed Drainage. Water to drain from decking into perimeter fascia gutter and out of designated scupper location. (NOTE: Only pan & gutter canopies shall have drainage systems)