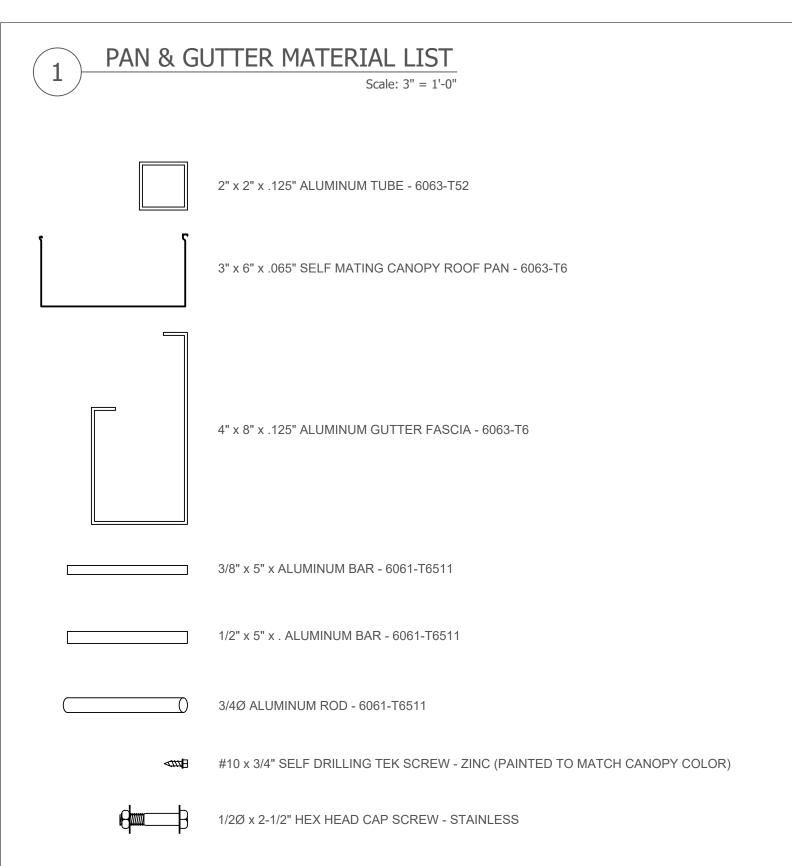

### **Materials:**

- 1. Decking to be 3"x 6"x .065" extruded soffit.
- 2. Fascia to be standard 4"x 8"x .125" perimeter fascia gutter.
- 3. Return arms and mounting brackets to be powder coat painted to match canopy.
- 4. All non-painted fasteners to be stainless steel.
- Decking and fascia to be extruded aluminum, alloy 6063-T6, thickness shown in Cool Planet Awning Company architectural drawings.

#### **Finishes:**

- 1. Standard RAL colors powder coat painted.
- 2. Decking as follows:
  - a) <u>Pan & Gutter</u> 3"x 6"x .065" self-mating aluminum pans applied in shop during canopy fabrication prior to powder coat painting.

- b) <u>Louver</u> 3.75"x 5.5"x .065" aluminum louver blade applied in shop during canopy fabrication prior to powder coat painting.
- c) <u>Airfoil</u> 2"x 8"x .110" aluminum airfoil blade applied in shop during canopy fabrication prior to powder coat painting.
- Concealed Drainage. Water to drain from decking into perimeter fascia gutter and out of designated scupper location. (NOTE: Only pan & gutter canopies shall have drainage systems)