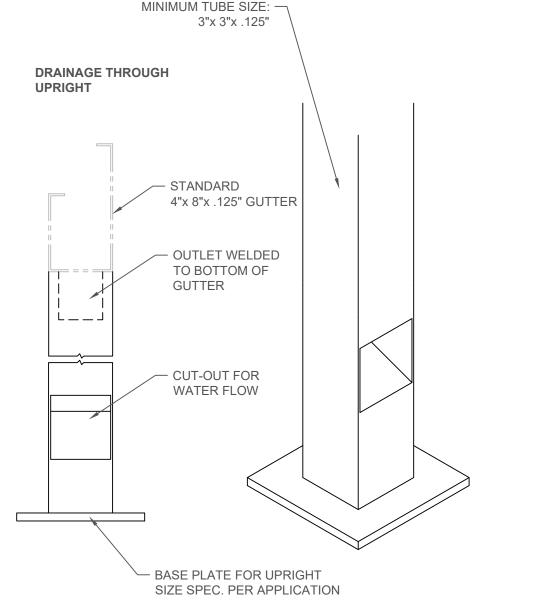

|                            |
| <i>&lt;Ⅲ</i> ∃ | #10 x 3/4" SELF DRILLING TEK SCREW - ZINC (PAINTED TO MATCH CANOPY COLOR | ₹)              |         |                            |
|                | 1/2Ø x 2-1/2" HEX HEAD CAP SCREW - STAINLESS  COOL PLANET                |                 | Cool Pl | anet Awning Company        |
|                | AWNING COMPANY  340 S. Mitthoeffer Rd. ◆ Indianap                        | polis, IN 46229 | Pan &   | Gutter Canopy              |

DRAWN BY

REVISION DATE

APPROVED BY

DATE

noted

SCALE

SHEET

C7

P (317) 927-9000 • F (317) 927-9003

www.coolplanetawnings.com

DRAWNING NO.



## **GUTTER & FASCIA ADD-ONS**

Scale: 3"=1'

### 4"x12"x.125" GUTTER



#### 1"x4"x.125" GUTTER FASCIA EXTENDER



### 2"x8"x.125" PERIMETER "C" CHANNEL