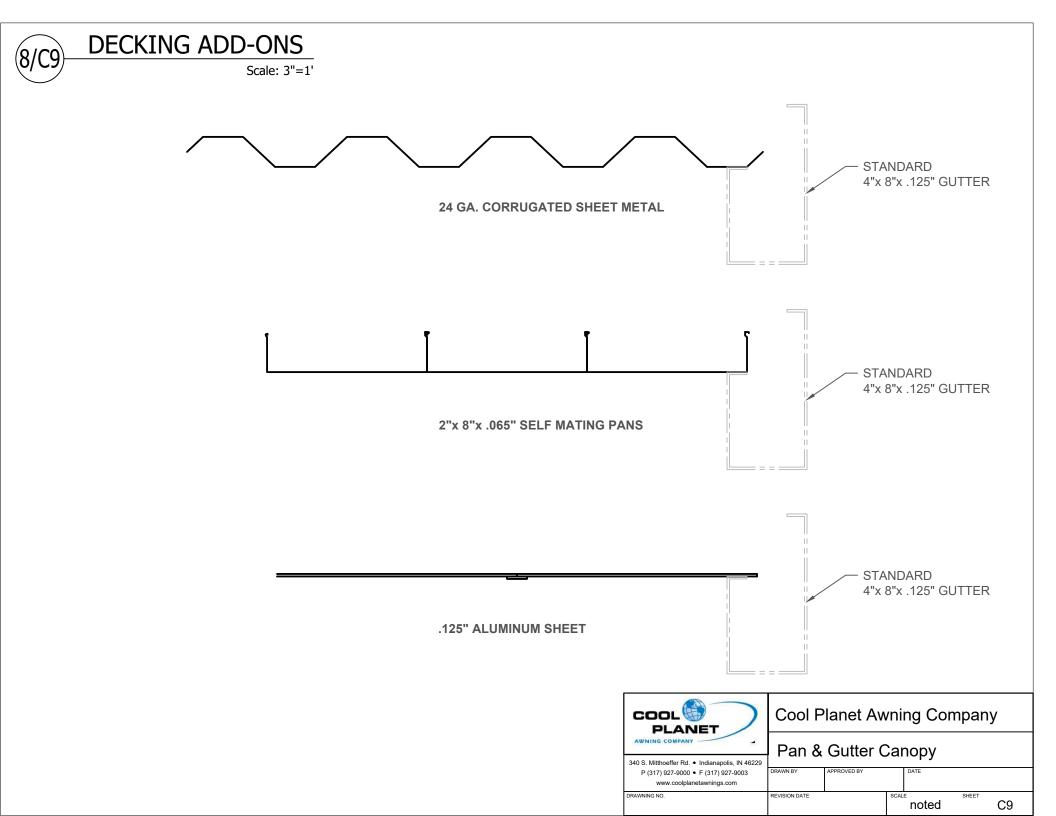

|                            |
| <i>&lt;Ⅲ</i> ∃ | #10 x 3/4" SELF DRILLING TEK SCREW - ZINC (PAINTED TO MATCH CANOPY COLOR | ₹)              |         |                            |
|                | 1/2Ø x 2-1/2" HEX HEAD CAP SCREW - STAINLESS  COOL PLANET                |                 | Cool Pl | anet Awning Company        |
|                | AWNING COMPANY  340 S. Mitthoeffer Rd. ◆ Indianap                        | polis, IN 46229 | Pan &   | Gutter Canopy              |

DRAWN BY

REVISION DATE

APPROVED BY

DATE

noted

SCALE

SHEET

C7

P (317) 927-9000 • F (317) 927-9003

www.coolplanetawnings.com

DRAWNING NO.



## **GUTTER & FASCIA ADD-ONS**

Scale: 3"=1'

### 4"x12"x.125" GUTTER



#### 1"x4"x.125" GUTTER FASCIA EXTENDER



### 2"x8"x.125" PERIMETER "C" CHANNEL