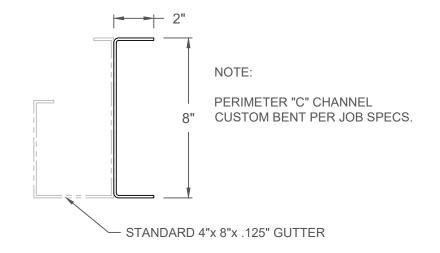

|         |                            |
| <i>&lt;Ⅲ</i> ∃ | #10 x 3/4" SELF DRILLING TEK SCREW - ZINC (PAINTED TO MATCH CANOPY COLOR | ₹)              |         |                            |
|                | 1/2Ø x 2-1/2" HEX HEAD CAP SCREW - STAINLESS  COOL PLANET                |                 | Cool Pl | anet Awning Company        |
|                | AWNING COMPANY  340 S. Mitthoeffer Rd. ◆ Indianap                        | polis, IN 46229 | Pan &   | Gutter Canopy              |

DRAWN BY

REVISION DATE

APPROVED BY

DATE

noted

SCALE

SHEET

C7

P (317) 927-9000 • F (317) 927-9003

www.coolplanetawnings.com

DRAWNING NO.



## **GUTTER & FASCIA ADD-ONS**

Scale: 3"=1'

### 4"x12"x.125" GUTTER



#### 1"x4"x.125" GUTTER FASCIA EXTENDER



### 2"x8"x.125" PERIMETER "C" CHANNEL