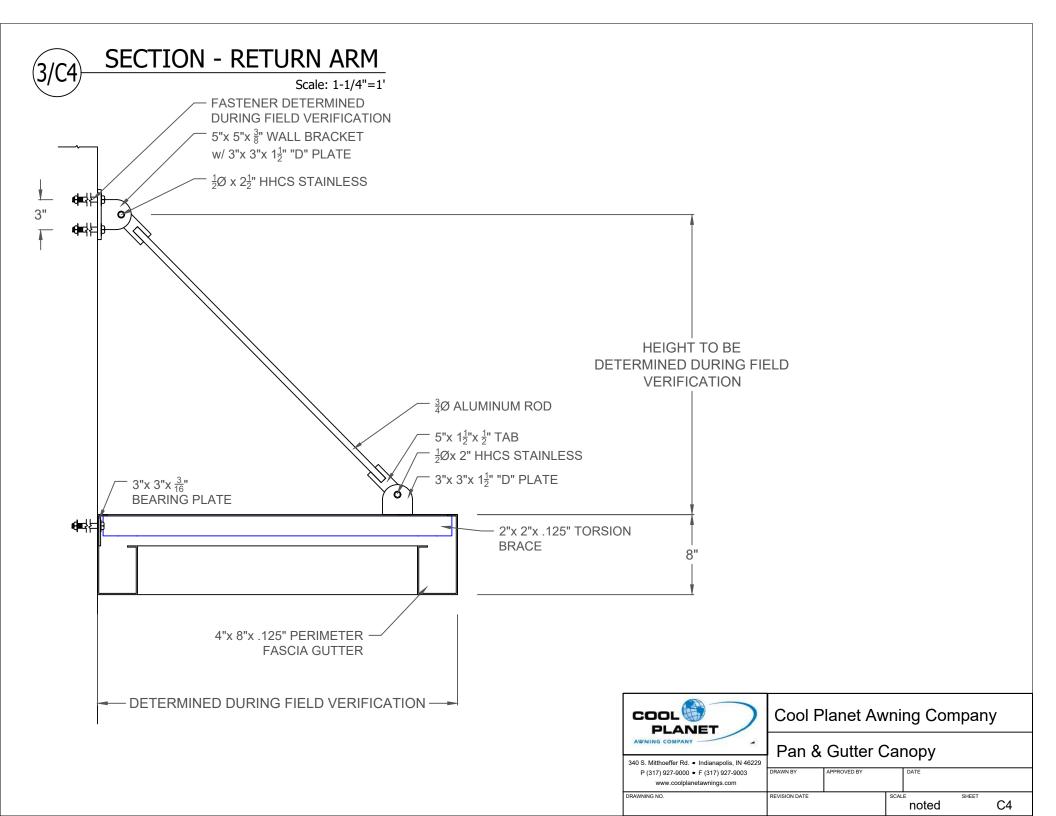

# **RETURN ARM & BRACKET**

Scale: 2"=1'

|                | 2" x 2" x .125" ALUMINUM TUBE - 6063-T52                                 | 6/              | C7)—    | MATERIAL LIST Scale: 3"=1' |
|----------------|--------------------------------------------------------------------------|-----------------|---------|----------------------------|
|                | 3" x 6" x .065" SELF MATING CANOPY ROOF PAN - 6063-T6                    |                 |         |                            |
|                | 4" x 8" x .125" ALUMINUM GUTTER FASCIA - 6063-T6                         |                 |         |                            |
|                | 3/8" x 5" x ALUMINUM BAR - 6061-T6511                                    |                 |         |                            |
|                | 1/2" x 5" x . ALUMINUM BAR - 6061-T6511                                  |                 |         |                            |
|                | 3/4Ø ALUMINUM ROD - 6061-T6511                                           |                 |         |                            |
| <i>&lt;Ⅲ</i> ∃ | #10 x 3/4" SELF DRILLING TEK SCREW - ZINC (PAINTED TO MATCH CANOPY COLOR | ₹)              |         |                            |
|                | 1/2Ø x 2-1/2" HEX HEAD CAP SCREW - STAINLESS  COOL PLANET                |                 | Cool Pl | anet Awning Company        |
|                | AWNING COMPANY  340 S. Mitthoeffer Rd. ◆ Indianap                        | polis, IN 46229 | Pan &   | Gutter Canopy              |