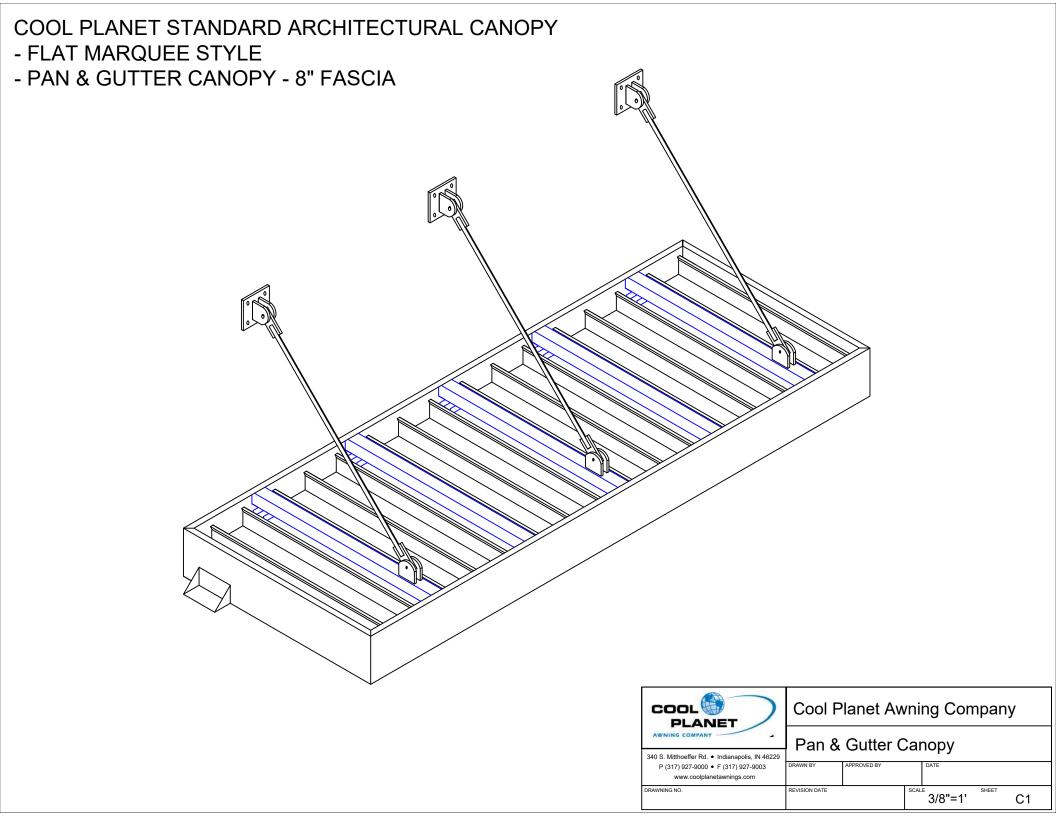

# **RETURN ARM & BRACKET**

Scale: 2"=1'



|                | 2" x 2" x .125" ALUMINUM TUBE - 6063-T52                                 | 6/              | C7)—    | MATERIAL LIST Scale: 3"=1' |
|----------------|--------------------------------------------------------------------------|-----------------|---------|----------------------------|
|                | 3" x 6" x .065" SELF MATING CANOPY ROOF PAN - 6063-T6                    |                 |         |                            |
|                | 4" x 8" x .125" ALUMINUM GUTTER FASCIA - 6063-T6                         |                 |         |                            |
|                | 3/8" x 5" x ALUMINUM BAR - 6061-T6511                                    |                 |         |