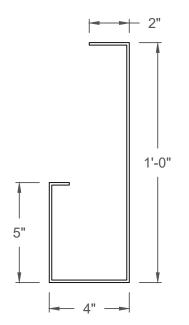

LUMINUM ROD - 6061-T6511                                           |                 |         |                            |
| <i>&lt;Ⅲ</i> ∃ | #10 x 3/4" SELF DRILLING TEK SCREW - ZINC (PAINTED TO MATCH CANOPY COLOR | ₹)              |         |                            |
|                | 1/2Ø x 2-1/2" HEX HEAD CAP SCREW - STAINLESS  COOL PLANET                |                 | Cool Pl | anet Awning Company        |
|                | AWNING COMPANY  340 S. Mitthoeffer Rd. ◆ Indianap                        | polis, IN 46229 | Pan &   | Gutter Canopy              |

DRAWN BY

REVISION DATE

APPROVED BY

DATE

noted

SCALE

SHEET

C7

P (317) 927-9000 • F (317) 927-9003

www.coolplanetawnings.com

DRAWNING NO.



## **GUTTER & FASCIA ADD-ONS**

Scale: 3"=1'

### 4"x12"x.125" GUTTER



#### 1"x4"x.125" GUTTER FASCIA EXTENDER



### 2"x8"x.125" PERIMETER "C" CHANNEL