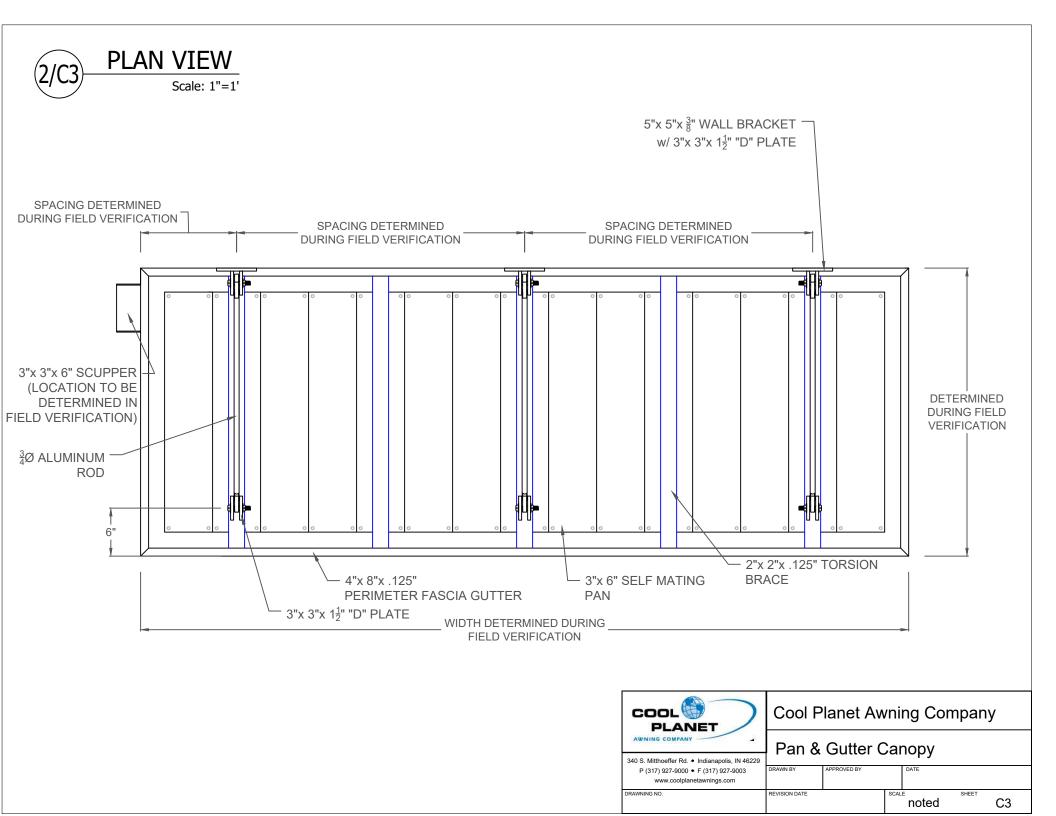

# **RETURN ARM & BRACKET**

Scale: 2"=1'



|                | 2" x 2" x .125" ALUMINUM TUBE - 6063-T52                                 | 6/              | C7)—    | MATERIAL LIST Scale: 3"=1' |
|----------------|--------------------------------------------------------------------------|-----------------|---------|----------------------------|
|                | 3" x 6" x .065" SELF MATING CANOPY ROOF PAN - 6063-T6                    |                 |         |                            |
|                | 4" x 8" x .125" ALUMINUM GUTTER FASCIA - 6063-T6                         |                 |         |                            |
|                | 3/8" x 5" x ALUMINUM BAR - 6061-T6511                                    |                 |         |