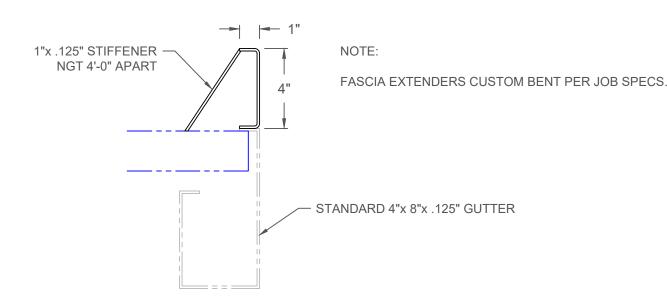

|                 |         |                            |
| <i>&lt;Ⅲ</i> ∃ | #10 x 3/4" SELF DRILLING TEK SCREW - ZINC (PAINTED TO MATCH CANOPY COLOR | ₹)              |         |                            |
|                | 1/2Ø x 2-1/2" HEX HEAD CAP SCREW - STAINLESS  COOL PLANET                |                 | Cool Pl | anet Awning Company        |
|                | AWNING COMPANY  340 S. Mitthoeffer Rd. ◆ Indianap                        | polis, IN 46229 | Pan &   | Gutter Canopy              |

DRAWN BY

REVISION DATE

APPROVED BY

DATE

noted

SCALE

SHEET

C7

P (317) 927-9000 • F (317) 927-9003

www.coolplanetawnings.com

DRAWNING NO.



## **GUTTER & FASCIA ADD-ONS**

Scale: 3"=1'

### 4"x12"x.125" GUTTER



#### 1"x4"x.125" GUTTER FASCIA EXTENDER



### 2"x8"x.125" PERIMETER "C" CHANNEL