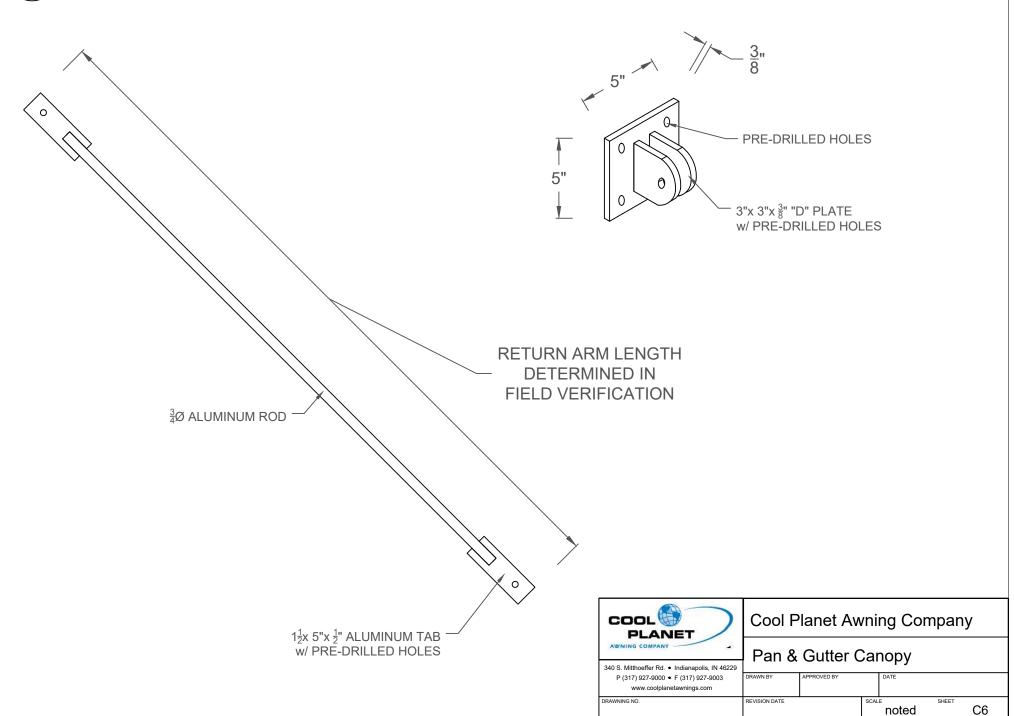

# **RETURN ARM & BRACKET**

Scale: 2"=1'

|                | 2" x 2" x .125" ALUMINUM TUBE - 6063-T52                                 | 6/              | C7)—    | MATERIAL LIST Scale: 3"=1' |
|----------------|--------------------------------------------------------------------------|-----------------|---------|----------------------------|
|                | 3" x 6" x .065" SELF MATING CANOPY ROOF PAN - 6063-T6                    |                 |         |                            |
|                | 4" x 8" x .125" ALUMINUM GUTTER FASCIA - 6063-T6                         |                 |         |                            |
|                | 3/8" x 5" x ALUMINUM BAR - 6061-T6511                                    |                 |         |                            |
|                | 1/2" x 5" x . ALUMINUM BAR - 6061-T6511                                  |                 |         |                            |
|                | 3/4Ø ALUMINUM ROD - 6061-T6511                                           |                 |         |                            |
| <i>&lt;Ⅲ</i> ∃ | #10 x 3/4" SELF DRILLING TEK SCREW - ZINC (PAINTED TO MATCH CANOPY COLOR | ₹)              |         |                            |
|                | 1/2Ø x 2-1/2" HEX HEAD CAP SCREW - STAINLESS  COOL PLANET                |                 | Cool Pl | anet Awning Company        |
|                | AWNING COMPANY  340 S. Mitthoeffer Rd. ◆ Indianap                        | polis, IN 46229 | Pan &   | Gutter Canopy              |