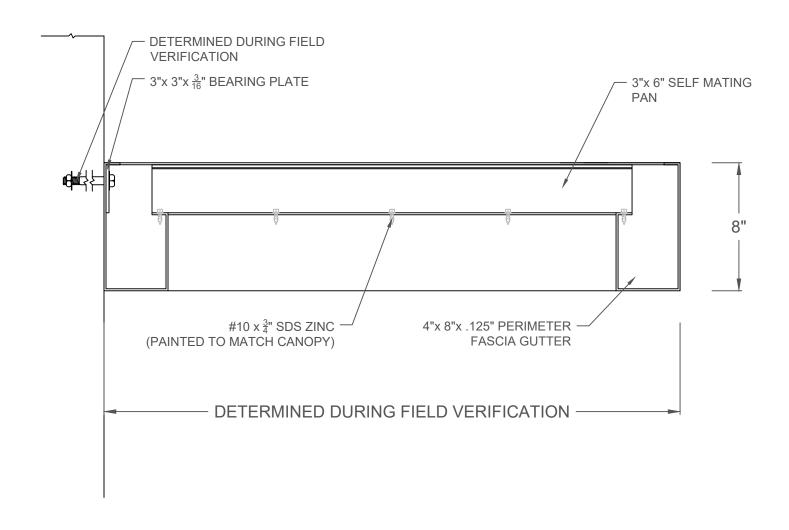

# **RETURN ARM & BRACKET**

Scale: 2"=1'

|                | 2" x 2" x .125" ALUMINUM TUBE - 6063-T52                                 | 6/              | C7)—    | MATERIAL LIST Scale: 3"=1' |
|----------------|--------------------------------------------------------------------------|-----------------|---------|----------------------------|
|                | 3" x 6" x .065" SELF MATING CANOPY ROOF PAN - 6063-T6                    |                 |         |                            |
|                | 4" x 8" x .125" ALUMINUM GUTTER FASCIA - 6063-T6                         |                 |         |                            |
|                | 3/8" x 5" x ALUMINUM BAR - 6061-T6511                                    |                 |         |                            |
|                | 1/2" x 5" x . ALUMINUM BAR - 6061-T6511                                  |                 |         |                            |
|                | 3/4Ø ALUMINUM ROD - 6061-T6511                                           |                 |         |                            |
| <i>&lt;Ⅲ</i> ∃ | #10 x 3/4" SELF DRILLING TEK SCREW - ZINC (PAINTED TO MATCH CANOPY COLOR | ₹)              |         |                            |
|                | 1/2Ø x 2-1/2" HEX HEAD CAP SCREW - STAINLESS  COOL PLANET                |                 | Cool Pl | anet Awning Company        |
|                | AWNING COMPANY  340 S. Mitthoeffer Rd. ◆ Indianap                        | polis, IN 46229 | Pan &   | Gutter Canopy              |