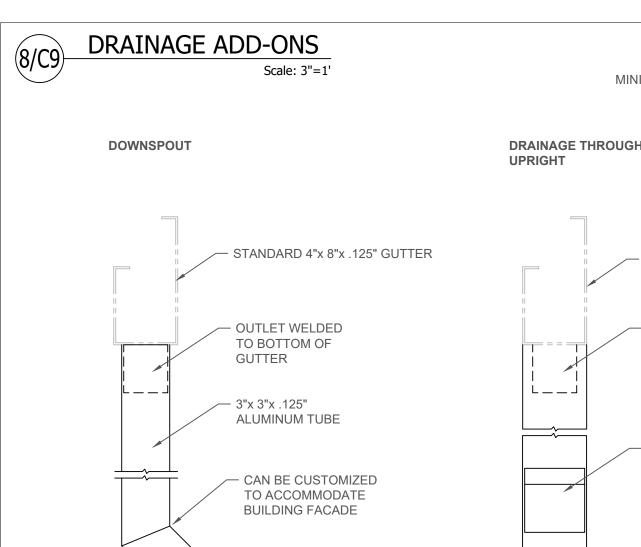

|                            |
| <i>&lt;Ⅲ</i> ∃ | #10 x 3/4" SELF DRILLING TEK SCREW - ZINC (PAINTED TO MATCH CANOPY COLOR | ₹)              |         |                            |
|                | 1/2Ø x 2-1/2" HEX HEAD CAP SCREW - STAINLESS  COOL PLANET                |                 | Cool Pl | anet Awning Company        |
|                | AWNING COMPANY  340 S. Mitthoeffer Rd. ◆ Indianap                        | polis, IN 46229 | Pan &   | Gutter Canopy              |

DRAWN BY

REVISION DATE

APPROVED BY

DATE

noted

SCALE

SHEET

C7

P (317) 927-9000 • F (317) 927-9003

www.coolplanetawnings.com

DRAWNING NO.



## **GUTTER & FASCIA ADD-ONS**

Scale: 3"=1'

### 4"x12"x.125" GUTTER



#### 1"x4"x.125" GUTTER FASCIA EXTENDER



### 2"x8"x.125" PERIMETER "C" CHANNEL