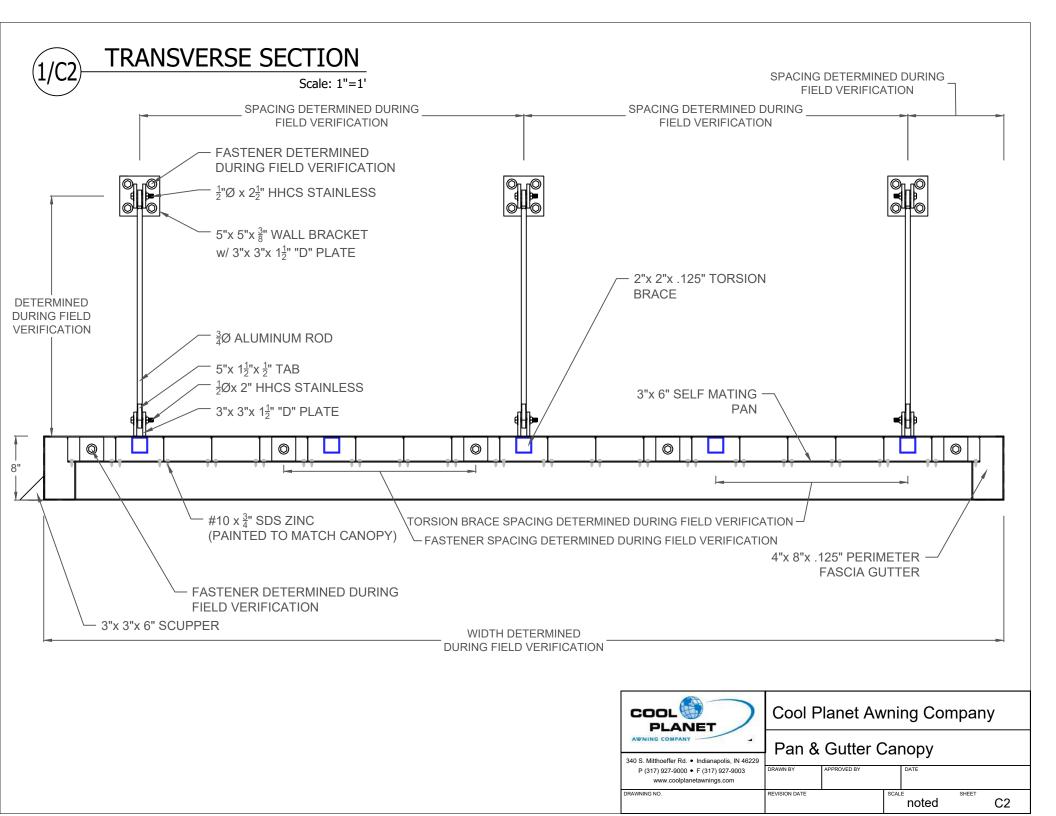

# **RETURN ARM & BRACKET**

Scale: 2"=1'



|                | 2" x 2" x .125" ALUMINUM TUBE - 6063-T52                                 | 6/              | C7)—    | MATERIAL LIST Scale: 3"=1' |
|----------------|--------------------------------------------------------------------------|-----------------|---------|----------------------------|
|                | 3" x 6" x .065" SELF MATING CANOPY ROOF PAN - 6063-T6                    |                 |         |                            |
|                | 4" x 8" x .125" ALUMINUM GUTTER FASCIA - 6063-T6                         |                 |         |                            |
|                | 3/8" x 5" x ALUMINUM BAR - 6061-T6511                                    |                 |         |